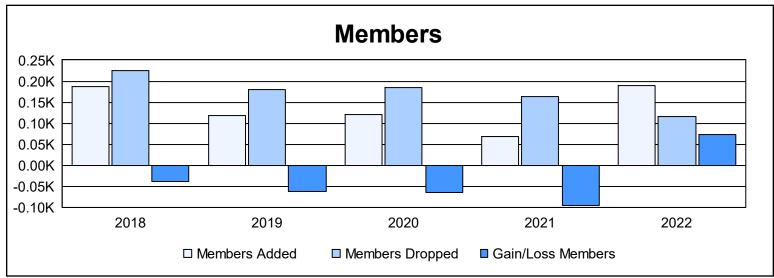

District LC 4 As of June 2022 Cumulative

| Year      | New<br>Clubs | Dropped<br>Clubs | Gain/<br>Loss<br>Clubs | New<br>Members | Charter<br>Members | Reinstate<br>Members | Transfer<br>Members | Total<br>Member<br>Added | Total<br>Members<br>Dropped | Gain/<br>Loss<br>Members |
|-----------|--------------|------------------|------------------------|----------------|--------------------|----------------------|---------------------|--------------------------|-----------------------------|--------------------------|
| 2017-2018 | 2            | 3                | -1                     | 131            | 50                 | 4                    | 1                   | 186                      | 225                         | -39                      |
| 2018-2019 | 0            | 1                | -1                     | 111            | 0                  | 3                    | 3                   | 117                      | 179                         | -62                      |
| 2019-2020 | 0            | 1                | -1                     | 97             | 7                  | 1                    | 15                  | 120                      | 185                         | -65                      |
| 2020-2021 | 0            | 5                | -5                     | 61             | 4                  | 3                    | 0                   | 68                       | 164                         | -96                      |
| 2021-2022 | 1            | 0                | 1                      | 151            | 22                 | 13                   | 3                   | 189                      | 115                         | 74                       |
| Average   | 1            | 2                | -1                     | 110            | 17                 | 5                    | 4                   | 136                      | 174                         | -38                      |