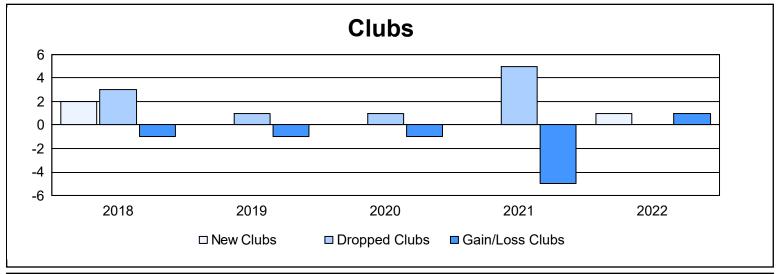

District LC 4 As of June 2022 Cumulative

| Year      | New<br>Clubs | Dropped<br>Clubs | Gain/<br>Loss<br>Clubs | New<br>Members | Charter<br>Members | Reinstate<br>Members | Transfer<br>Members | Total<br>Member<br>Added | Total<br>Members<br>Dropped | Gain/<br>Loss<br>Members |
|-----------|--------------|------------------|------------------------|----------------|--------------------|----------------------|---------------------|--------------------------|-----------------------------|--------------------------|
| 2017-2018 | 2            | 3                | -1                     | 131            | 50                 | 4                    | 1                   | 186                      | 225                         | -39                      |
| 2018-2019 | 0            | 1                | -1                     | 111            | 0                  | 3                    | 3                   | 117                      | 179                         | -62                      |
| 2019-2020 | 0            | 1                | -1                     | 97             | 7                  | 1                    | 15                  | 120                      | 185                         | -65                      |
| 2020-2021 | 0            | 5                | -5                     | 61             | 4                  | 3                    | 0                   | 68                       | 164                         | -96                      |
| 2021-2022 | 1            | 0                | 1                      | 151            | 22                 | 13                   | 3                   | 189                      | 115                         | 74                       |
| Average   | 1            | 2                | -1                     | 110            | 17                 | 5                    | 4                   | 136                      | 174                         | -38                      |